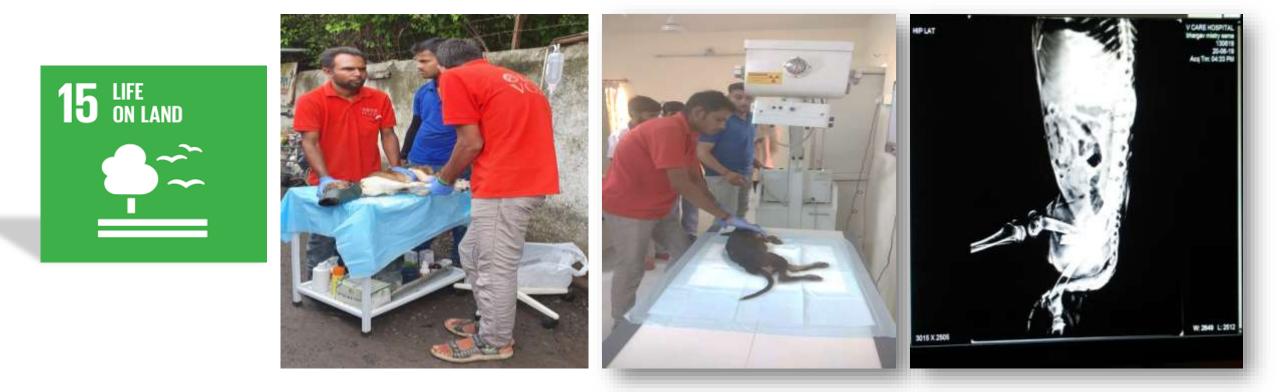

conomically Backward Section for Surgeries

### Shree Swaminarayan Hospital, Vadtal







## Project 10 : Installation of Healthcare Machinery

3



## Project 11 : Installation of Healthcare Machinery – Anensthesia and HNFC Machine









## Project 12 : Supporting Health related Trainings









## Project 13 : Supporting Patients from Economically Backward Section for Surgeries

## Shree Krishna Hospital, Karamsad







## Project 14 : Supporting Accident Victims for Operations– Aakar Hospital







## Project 15 : Swachhata on Wheels











## farmson Pharmaceutical Gujarat Pvt. Ltd.

## Project 16 : Bhadiyad Village Redevelopment – Phase I: Toilet Construction











## Project 17 : Animal Healthcare Mobile Unit











## Project 18 : Diagnostic Centre for Animals