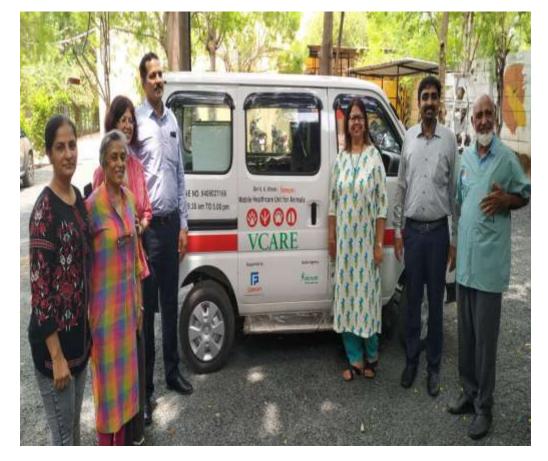

al







## Project 9 : Supporting Patients from Economically Backward Section for Surgeries

### Shree Swaminarayan Hospital, Vadtal







## Project 10 : Installation of Healthcare Machinery

3



## Project 11 : Installation of Healthcare Machinery – Anensthesia and HNFC Machine









## Project 12 : Supporting Health related Trainings









## Project 13 : Supporting Patients from Economically Backward Section for Surgeries

## Shree Krishna Hospital, Karamsad







## Project 14 : Supporting Accident Victims for Operations– Aakar Hospital







## Project 15 : Swachhata on Wheels











## farmson Pharmaceutical Gujarat Pvt. Ltd.

## Project 16 : Bhadiyad Village Redevelopment – Phase I: Toilet Construction











## Project 17 : Animal Healthcare Mobile Unit











## Project 18 : Diagnostic Centre for Animals