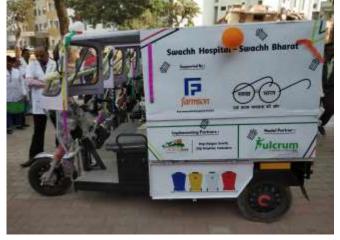

ject 7 : COVID Support Distributing Ration Kit













## Project 8 : Supporting the Cancer Treatment of Children Belonging to Economically Backward Section

#### Kashiba Children Hospital







## Project 9 : Supporting Patients from Economically Backward Section for Surgeries

### Shree Swaminarayan Hospital, Vadtal







## Project 10 : Installation of Healthcare Machinery

3



## Project 11 : Installation of Healthcare Machinery – Anensthesia and HNFC Machine









## Project 12 : Supporting Health related Trainings









## Project 13 : Supporting Patients from Economically Backward Section for Surgeries

## Shree Krishna Hospital, Karamsad







## Project 14 : Supporting Accident Victims for Operations– Aakar Hospital







## Project 15 : Swachhata on Wheels











## farmson Pharmaceutical Gujarat Pvt. Ltd.

## Project 16 : Bhadiyad Village Redevelopment – Phase I: Toilet Construction











## Project 17 : Animal Healthcare Mobile Unit











## Project 18 : Diagnostic Centre for Animals