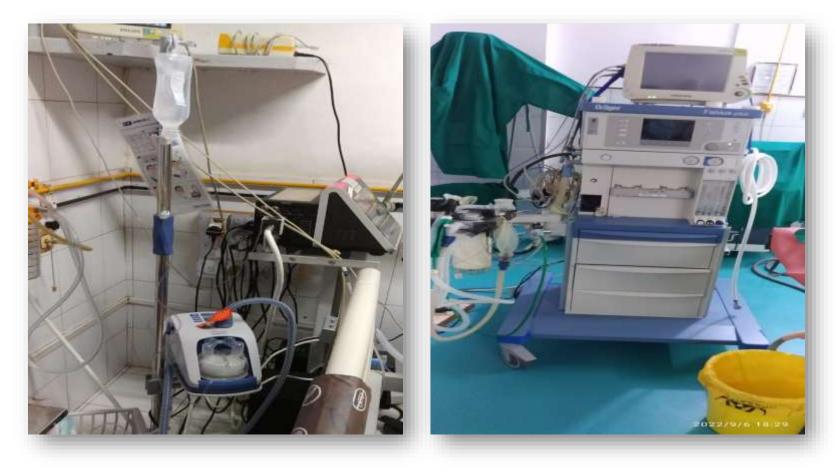

## Project 11 : Installation of Healthcare Machinery – Anensthesia and HNFC Machine