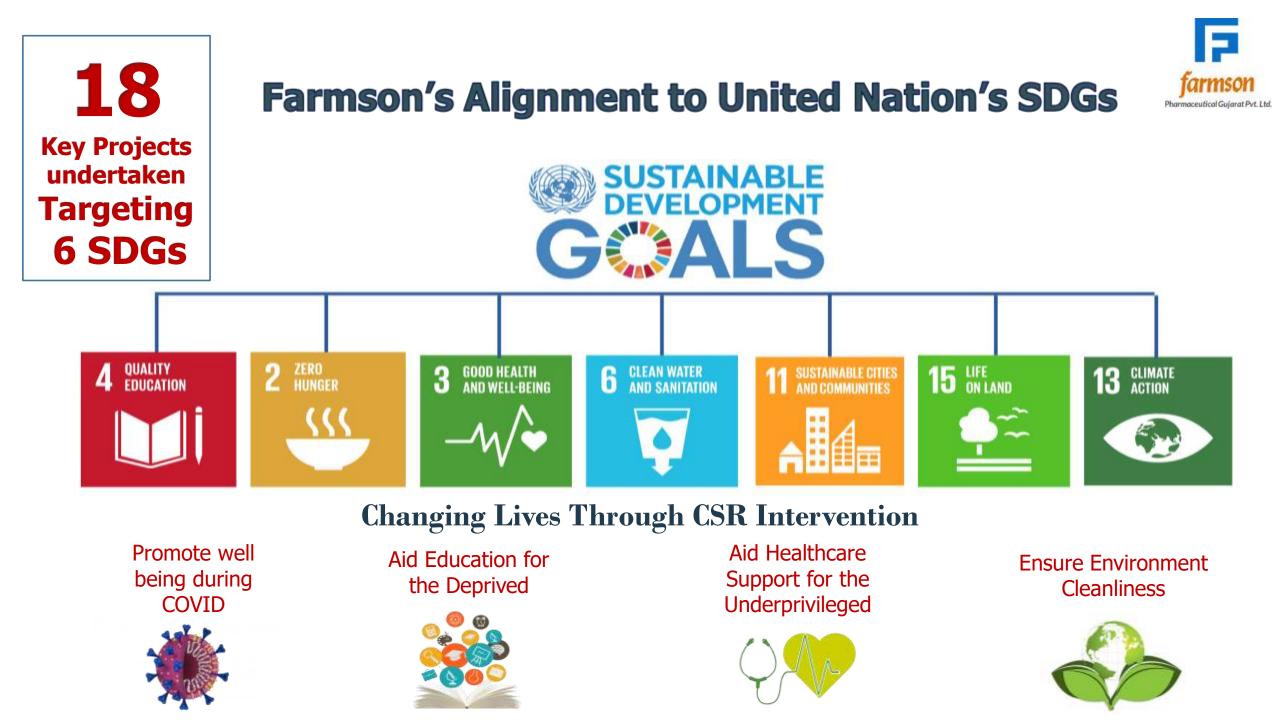

# CSR Interventions of Farmson Pharmaceutical Gujarat Pvt Ltd.

2018 – 2022



## At a Glance...





## At a Glance...



## **CSR Projects**





>Upgradation of Operation Theatre

Supporting Patients from Economically Backward Section for: Surgeries and Cancer Treatment

Supporting Accident Victims for Operations

≻COVID Support

Bhadiyad Village Redevelopment – Phase I: Toilet Construction

Installation of Healthcare Machinery

## At a Glance...







## Project 1 : Setting up Sports Infrastructure in nearby Schools





## Project 2 : Setting up Library









## Project 3 : Supporting the Education of Children Belonging to Economically Backward Section





#### Project 4 : Setting Up Computer Lab and Library in Harishewa school



વારસીયા સ્થિત હરી સેવા ઇશ્વરીબાઇ બક્ષાણી ઈગ્લિશ એકેડેમીમાં ૨૨ શનિવારના રોજ ફાર્મસન ફાર્માસ્યુટિકલ ગુજરાત પ્રા.લિ. કંપનીના મહ હ