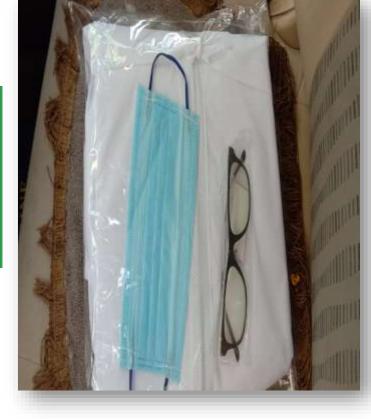

### Project 6 : COVID Support – Distributing PPE Kits for Frontline Workers

શહેરને અડીને આવેલ નંદેસરી સ્થિત પેરાસિટામોલનું ઉત્પાદન કરતી ફાર્મસન ફાર્માસ્યૂટિકલ (ગુજરાત) પ્રાઈવેટ લિમિટેડ કંપની દ્વારા સીએસઆર એડ્વાઈઝરી કન્સલ્ટિંગ રિસર્ચ ફર્મના સહયોગથી કોરોના મહામારીમાં કોરોના વૉરિયર્સ તરીકે કામ કરતી મેડિકલ ટીમ માટે ગોત્રી મેડિકલ હોસ્પિટલ એન્ડ કૉલેજને ૨૫૦ નંગ પીપીઈ (પર્સનલ પ્રોટેક્શન કિટ્સ/૯૦ જીએસએમ) આપવામાં આવી હતી.