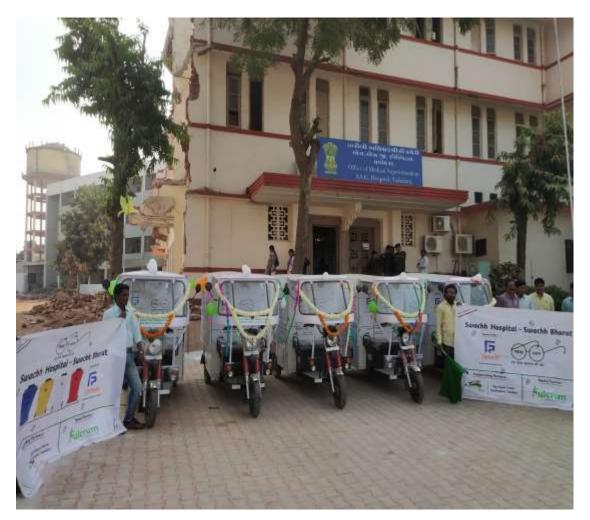

ct 7 : COVID Support Distributing Ration Kit













## Project 8 : Supporting the Cancer Treatment of Children Belonging to Economically Backward Section

#### Kashiba Children Hospital







## Project 9 : Supporting Patients from Economically Backward Section for Surgeries

### Shree Swaminarayan Hospital, Vadtal







## Project 10 : Installation of Healthcare Machinery

3



## Project 11 : Installation of Healthcare Machinery – Anensthesia and HNFC Machine









## Project 12 : Supporting Health related Trainings









## Project 13 : Supporting Patients from Economically Backward Section for Surgeries

## Shree Krishna Hospital, Karamsad







## Project 14 : Supporting Accident Victims for Operations– Aakar Hospital







## Project 15 : Swachhata on Wheels











## farmson Pharmaceutical Gujarat Pvt. Ltd.

## Project 16 : Bhadiyad Village Redevelopment – Phase I: Toilet Construction











## Project 17 : Animal Healthcare Mobile Unit











## Project 18 : Diagnostic Centre for Animals