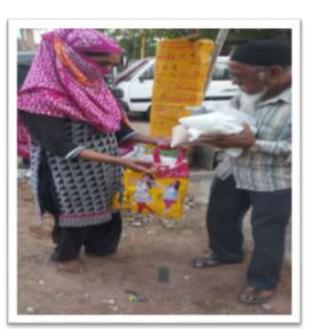

b and Library in Harishewa school



વારસીયા સ્થિત હરી સેવા ઇશ્વરીબાઇ બક્ષાણી ઈગ્લિશ એકેડેમીમાં ૨૨ શનિવારના રોજ ફાર્મસન ફાર્માસ્યુટિકલ ગુજરાત પ્રા.લિ. કંપનીના મહ હસ્તે નવી અને અપગ્રેડેડ કોમ્પ્યુટરલેબનું ઉદ્દઘાટન કરવામાં આવ્યુ હતું.





QUALITY EDUCATION





## Project 5 : Upgradation of Operation Theatre

3





### Project 6 : COVID Support – Distributing PPE Kits for Frontline Workers



શહેરને અડીને આવેલ નંદેસરી સ્થિત પેરાસિટામોલનું ઉત્પાદન કરતી ફાર્મસન ફાર્માસ્યૂટિકલ (ગુજરાત) પ્રાઈવેટ લિમિટેડ કંપની દ્વારા સીએસઆર એડ્વાઈઝરી કન્સલ્ટિંગ રિસર્ચ ફર્મના સહયોગથી કોરોના મહામારીમાં કોરોના વૉરિયર્સ તરીકે કામ કરતી મેડિકલ ટીમ માટે ગોત્રી મેડિકલ હોસ્પિટલ એન્ડ કૉલેજને ૨૫૦ નંગ પીપીઈ (પર્સનલ પ્રોટેક્શન કિટ્સ/૯૦ જીએસએમ) આપવામાં આવી હતી.







## Project 7 : COVID Support Distributing Ration Kit













## Project 8 : Supporting the Cancer Treatment of Children Belonging to Economically Backward Section

#### Kashiba Children Hospital







## Project 9 : Supporting Patients from Economically Backward Section for Surgeries

### Shree Swaminarayan Hospital, Vadtal







## Project 10 : Installation of Healthcare Machinery

3



## Project 11 : Installation of Healthcare Machinery – Anensthesia and HNFC Machine









## Project 12 : Supporting Health related Trainings









## Project 13 : Supporting Patients from Economically Backward Section for Surgeries

## Shree Krishna Hospital, Karamsad







## Project 14 : Supporting Accident Victims for Operations– Aakar Hospital







## Project 15 : Swachhata on Wheels











## farmson Pharmaceutical Gujarat Pvt. Ltd.

##