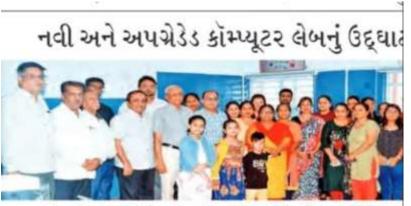

#### Project 4 : Setting Up Computer Lab and Library in Harishewa school

વારસીયા સ્થિત હરી સેવા ઇશ્વરીબાઇ બક્ષાણી ઈગ્લિશ એકેડેમીમાં ૨૨ શનિવારના રોજ ફાર્મસન ફાર્માસ્યુટિકલ ગુજરાત પ્રા.લિ. કંપનીના મહ હસ્તે નવી અને અપગ્રેડેડ કોમ્પ્યુટરલેબનું ઉદ્દઘાટન કરવામાં આવ્યુ હતું.