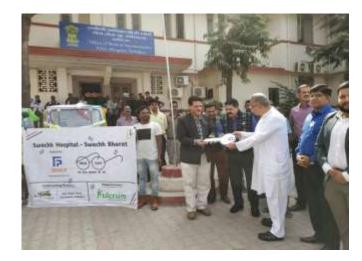

Project 7 : COVID Support Distributing Ration Kit













## Project 8 : Supporting the Cancer Treatment of Children Belonging to Economically Backward Section

#### Kashiba Children Hospital







## Project 9 : Supporting Patients from Economically Backward Section for Surgeries

### Shree Swaminarayan Hospital, Vadtal







## Project 10 : Installation of Healthcare Machinery

3



## Project 11 : Installation of Healthcare Machinery – Anensthesia and HNFC Machine









## Project 12 : Supporting Health related Trainings









## Project 13 : Supporting Patients from Economically Backward Section for Surgeries

## Shree Krishna Hospital, Karamsad







## Project 14 : Supporting Accident Victims for Operations– Aakar Hospital







## Project 15 : Swachhata on Wheels











## farmson Pharmaceutical Gujarat Pvt. Ltd.

## Project 16 : Bhadiyad Village Redevelopment – Phase I: Toilet Construction











## Project 17 : Animal Healthcare Mobile Unit











## Project 18 : Diagnostic Centre for Animals