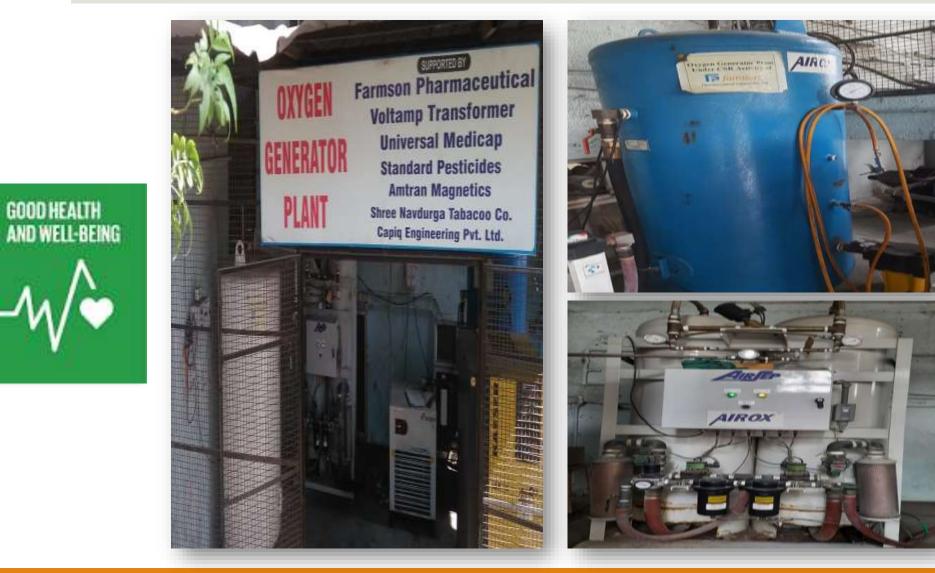

Support – Distributing PPE Kits for Frontline Workers



શહેરને અડીને આવેલ નંદેસરી સ્થિત પેરાસિટામોલનું ઉત્પાદન કરતી ફાર્મસન ફાર્માસ્યૂટિકલ (ગુજરાત) પ્રાઈવેટ લિમિટેડ કંપની દ્વારા સીએસઆર એડ્વાઈઝરી કન્સલ્ટિંગ રિસર્ચ ફર્મના સહયોગથી કોરોના મહામારીમાં કોરોના વૉરિયર્સ તરીકે કામ કરતી મેડિકલ ટીમ માટે ગોત્રી મેડિકલ હોસ્પિટલ એન્ડ કૉલેજને ૨૫૦ નંગ પીપીઈ (પર્સનલ પ્રોટેક્શન કિટ્સ/૯૦ જીએસએમ) આપવામાં આવી હતી.







## Project 7 : COVID Support Distributing Ration Kit













## Project 8 : Supporting the Cancer Treatment of Children Belonging to Economically Backward Section

#### Kashiba Children Hospital







## Project 9 : Supporting Patients from Economically Backward Section for Surgeries

### Shree Swaminarayan Hospital, Vadtal







## Project 10 : Installation of Healthcare Machinery

3



## Project 11 : Installation of Healthcare Machinery – Anensthesia and HNFC Machine









## Project 12 : Supporting Health related Trainings









## Project 13 : Supporting Patients from Economically Backward Section for Surgeries

## Shree Krishna Hospital, Karamsad







## Project 14 : Supporting Accident Victims for Operations– Aakar Hospital







## Project 15 : Swachhata on Wheels











## farmson Pharmaceutical Gujarat Pvt. Ltd.

## Project 16 : Bhadiyad Village Redevelopment – Phase I: Toilet Construction











## Project 17 : Animal Healthcare Mobile Unit











## Project 18 : Diagnostic Centre for Animals