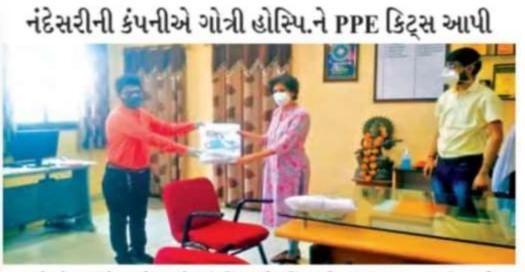

### Project 6 : COVID Support – Distributing PPE Kits for Frontline Workers

શહેરને અડીને આવેલ નંદેસરી સ્થિત પેરાસિટામોલનું ઉત્પાદન કરતી ફાર્મસન ફાર્માસ્યૂટિકલ (ગુજરાત) પ્રાઈવેટ લિમિટેડ કંપની દ્વારા સીએસઆર એડ્વાઈઝરી કન્સલ્ટિંગ રિસર્ચ ફર્મના સહયોગથી કોરોના મહામારીમાં કોરોના વૉરિયર્સ તરીકે કામ કરતી મેડિકલ ટીમ માટે ગોત્રી મેડિકલ હોસ્પિટલ એન્ડ કૉલેજને ૨૫૦ નંગ પીપીઈ (પર્સનલ પ્રોટેક્શન કિટ્સ/૯૦ જીએસએમ) આપવામાં આવી હતી.