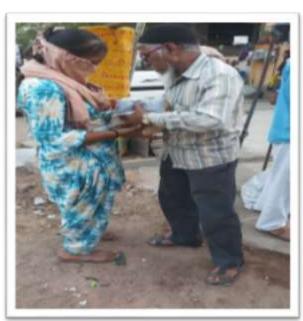

and Library in Harishewa school



વારસીયા સ્થિત હરી સેવા ઇશ્વરીબાઇ બક્ષાણી ઈગ્લિશ એકેડેમીમાં ૨૨ શનિવારના રોજ ફાર્મસન ફાર્માસ્યુટિકલ ગુજરાત પ્રા.લિ. કંપનીના મહ હસ્તે નવી અને અપગ્રેડેડ કોમ્પ્યુટરલેબનું ઉદ્દઘાટન કરવામાં આવ્યુ હતું.





QUALITY EDUCATION





## Project 5 : Upgradation of Operation Theatre

3





### Project 6 : COVID Support – Distributing PPE Kits for Frontline Workers



શહેરને અડીને આવેલ નંદેસરી સ્થિત પેરાસિટામોલનું ઉત્પાદન કરતી ફાર્મસન ફાર્માસ્યૂટિકલ (ગુજરાત) પ્રાઈવેટ લિમિટેડ કંપની દ્વારા સીએસઆર એડ્વાઈઝરી કન્સલ્ટિંગ રિસર્ચ ફર્મના સહયોગથી કોરોના મહામારીમાં કોરોના વૉરિયર્સ તરીકે કામ કરતી મેડિકલ ટીમ માટે ગોત્રી મેડિકલ હોસ્પિટલ એન્ડ કૉલેજને ૨૫૦ નંગ પીપીઈ (પર્સનલ પ્રોટેક્શન કિટ્સ/૯૦ જીએસએમ) આપવામાં આવી હતી.







## Project 7 : COVID Support Distributing Ration Kit













## Project 8 : Supporting the Cancer Treatment of Children Belonging to Economically Backward Section

#### Kashiba Children Hospital







## Project 9 : Supporting Patients from Economically Backward Section for Surgeries

### Shree Swaminarayan Hospital, Vadtal







## Project 10 : Installation of Healthcare Machinery

3



## Project 11 : Installation of Healthcare Machinery – Anensthesia and HNFC Machine









## Project 12 : Supporting Health related Trainings









## Project 13 : Supporting Patients from Economically Backward Section for Surgeries

## Shree Krishna Hospital, Karamsad







## Project 14 : Supporting Accident Victims for Operations– Aakar Hospital







## Project 15 : Swachhata on Wheels











## farmson Pharmaceutical Gujarat Pvt. Ltd.

## Pr