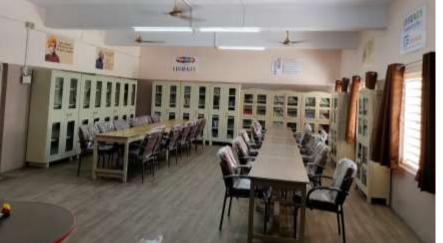

## Project 2 : Setting up Library

#### Project 4 : Setting Up Computer Lab and Library in Harishewa school

વારસીયા સ્થિત હરી સેવા ઇશ્વરીબાઇ બક્ષાણી ઈગ્લિશ એકેડેમીમાં ૨૨ શનિવારના રોજ ફાર્મસન ફાર્માસ્યુટિકલ ગુજરાત પ્રા.લિ. કંપનીના મહ હસ્તે નવી અને અપગ્રેડેડ કોમ્પ્યુટરલેબનું ઉદ્દઘાટન કરવામાં આવ્યુ હતું.