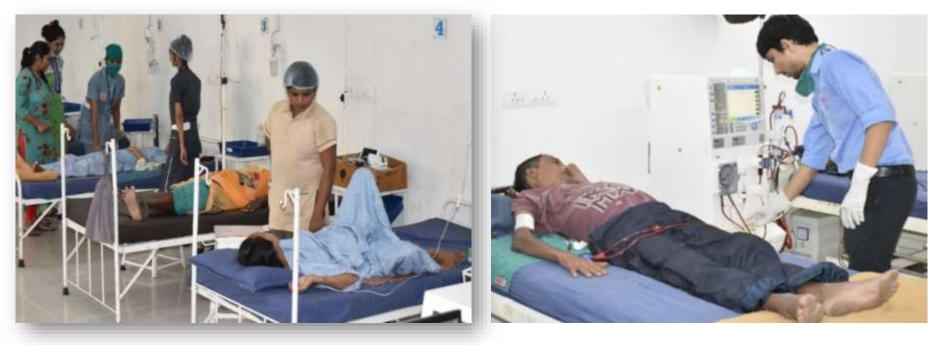

## Project 10 : Installation of Healthcare Machinery

3

## Project 11 : Installation of Healthcare Machinery – Anensthesia and HNFC Machine