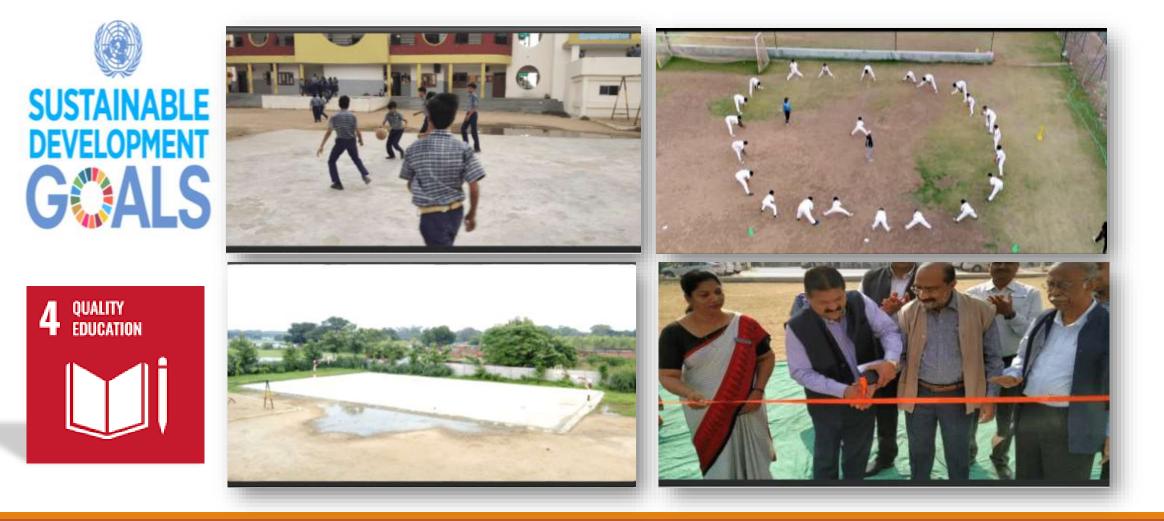

# CSR Interventions of Farmson Pharmaceutical Gujarat Pvt Ltd.

2018 – 2022



## At a Glance...





## At a Glance...



## **CSR Projects**





>Upgradation of Operation Theatre

Supporting Patients from Economically Backward Section for: Surgeries and Cancer Treatment

Supporting Accident Victims for Operations

≻COVID Support

Bhadiyad Village Redevelopment – Phase I: Toilet Construction

Installation of Healthcare Machinery

## At a Glance...







## Project 1 : Setting up Sports Infrastructure in nearby Schools





## Project 2 : Setting up Library









## Project 3 : Supporting the Education of Children Belonging to Economically Backward Section





#### Project 4 : Setting Up Computer Lab and Library in Harishewa school



વારસીયા સ્થિત હરી સેવા ઇશ્વરીબાઇ બક્ષાણી ઈગ્લિશ એકેડેમીમાં ૨૨ શનિવારના રોજ ફાર્મસન ફાર્માસ્યુટિકલ ગુજરાત પ્રા.લિ. કંપનીના મહ હસ્તે નવી અને અપગ્રેડેડ કોમ્પ્યુટરલેબનું ઉદ્દઘાટન કરવામાં આવ્યુ હતું.





QUALITY EDUCATION





## Project 5 : Upgradation of Operation Theatre

3





### Project 6 : COVID Support – Distributing PPE Kits for Frontline Workers



શહેરને અડીને આવેલ નંદેસરી સ્થિત પેરાસિટામોલનું ઉત્પાદન કરતી ફાર્મસન ફાર્માસ્યૂટિકલ (ગુજરાત) પ્રાઈવેટ લિમિટેડ કંપની દ્વારા સીએસઆર એડ્વાઈઝરી કન્સલ્ટિંગ રિસર્ચ ફર્મના સહયોગથી કોરોના મહામારીમાં કોરોના વૉરિયર્સ તરીકે કામ કરત