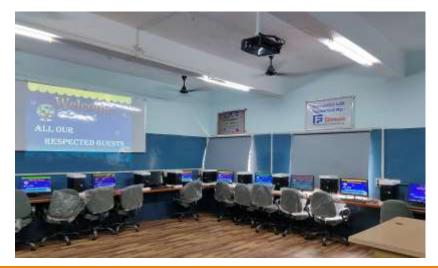

#### Project 4 : Setting Up Computer Lab and Library in Harishewa school

વારસીયા સ્થિત હરી સેવા ઇશ્વરીબાઇ બક્ષાણી ઈગ્લિશ એકેડેમીમાં ૨૨ શનિવારના રોજ ફાર્મસન ફાર્માસ્યુટિકલ ગુજરાત પ્રા.લિ. કંપનીના મહ હસ્તે નવી અને અપગ્રેડેડ કોમ્પ્યુટરલેબનું ઉદ્દઘાટન કરવામાં આવ્યુ હતું.