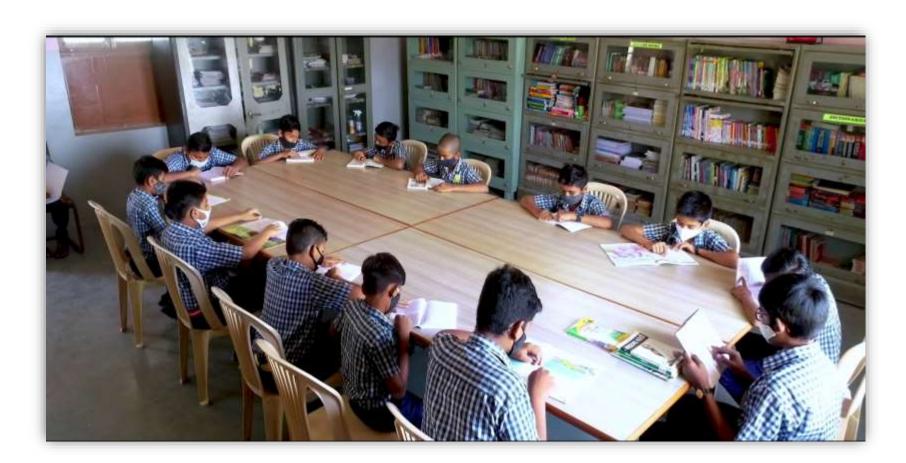

# CSR Interventions of Farmson Pharmaceutical Gujarat Pvt Ltd.

2018 – 2022



## At a Glance...





## At a Glance...



## **CSR Projects**





>Upgradation of Operation Theatre

Supporting Patients from Economically Backward Section for: Surgeries and Cancer Treatment

Supporting Accident Victims for Operations

≻COVID Support

Bhadiyad Village Redevelopment – Phase I: Toilet Construction

Installation of Healthcare Machinery

## At a Glance...







## Project 1 : Setting up Sports Infrastructure in nearby Schools





## Project 2 : Setting up Library









## Project 3 : Supporting the Education of Children Belonging to Economically Backward Section





#### Project 4 : Setting Up Computer Lab and Library in Harishewa school



વારસીયા સ્થિત હરી સેવા ઇશ્વરીબાઇ બક્ષાણી ઈગ્લિશ એકેડેમીમાં ૨૨ શનિવારના રોજ ફાર્મસન ફાર્માસ્યુટિકલ ગુજરાત પ્રા.લિ. કંપનીના મહ હસ્તે નવી અને અપગ્રેડેડ કોમ્પ્યુટરલેબનું ઉદ્દઘાટન કરવામાં આવ્યુ હતું.





QUALITY EDUCATION





## Project 5 : Upgradation of Operation Theatre

3





### Project 6 : COVID Support – Distributing PPE Kits for Frontline Workers



શહેરને અડીને આવેલ નંદેસરી સ્થિત પેરાસિટામોલનું ઉત્પાદન કરતી ફાર્મસન ફાર્માસ્યૂટિકલ (ગુજરાત) પ્રાઈવેટ લિમિટેડ કંપની દ્વારા સીએસઆર એડ્વાઈઝરી કન્સલ્ટિંગ રિસર્ચ ફર્મના સહયોગથી કોરોના મહામારીમાં કોરોના વૉરિયર્સ તરીકે કામ કરતી મેડિકલ ટીમ માટે ગોત્રી મેડિકલ હોસ્પિટલ એન