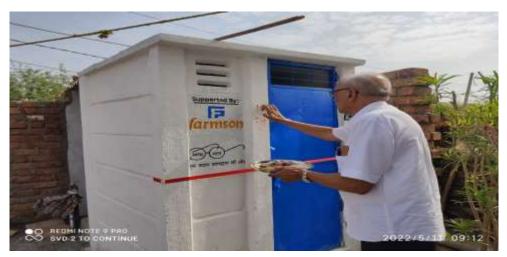

Economically Backward Section

#### Kashiba Children Hospital







## Project 9 : Supporting Patients from Economically Backward Section for Surgeries

### Shree Swaminarayan Hospital, Vadtal







## Project 10 : Installation of Healthcare Machinery

3



## Project 11 : Installation of Healthcare Machinery – Anensthesia and HNFC Machine









## Project 12 : Supporting Health related Trainings









## Project 13 : Supporting Patients from Economically Backward Section for Surgeries

## Shree Krishna Hospital, Karamsad







## Project 14 : Supporting Accident Victims for Operations– Aakar Hospital







## Project 15 : Swachhata on Wheels











## farmson Pharmaceutical Gujarat Pvt. Ltd.

## Project 16 : Bhadiyad Village Redevelopment – Phase I: Toilet Construction











## Project 17 : Animal Healthcare Mobile Unit











## Project 18 : Diagnostic Centre for Animals