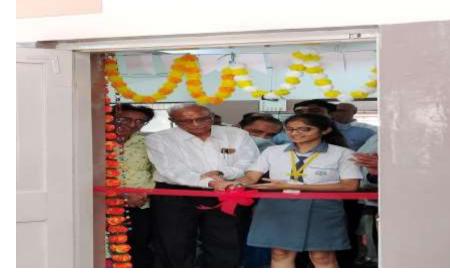

#### Project 4 : Setting Up Computer Lab and Library in Harishewa school

વારસીયા સ્થિત હરી સેવા ઇશ્વરીબાઇ બક્ષાણી ઈગ્લિશ એકેડેમીમાં ૨૨ શનિવારના રોજ ફાર્મસન ફાર્માસ્યુટિકલ ગુજરાત પ્રા.લિ. કંપનીના મહ હસ્તે નવી અને અપગ્રેડેડ કોમ્પ્યુટરલેબનું ઉદ્દઘાટન કરવામાં આવ્યુ હતું.